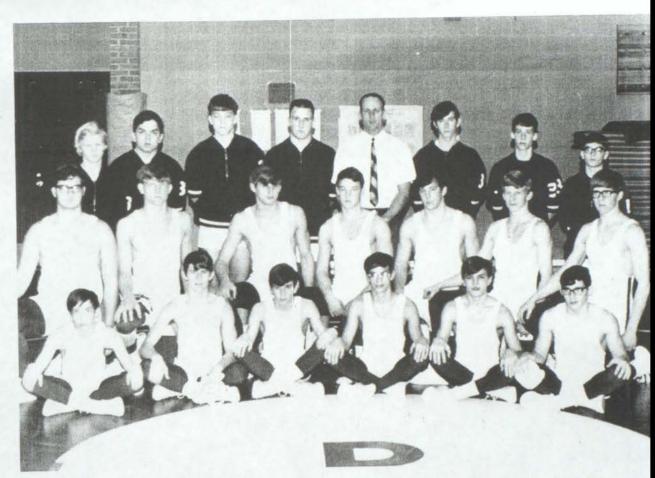

## Varsity Basketball

Coach Milner

Asst. Coach Blemley

Wayne Blomberg
Mike Davies
Dan Otto
Steve Frye
Jim Wynn
Dale Meyer
Dave Meyer
Gary Urman
Casey Smith
Tim Harbaugh
Steve Kan

1st ROW: Pat Shanahan, \*Bill McDowell, John Dickinson, Dan Schmidt, Roger Seamen, Chuck Cole.
2nd ROW: Merlyn Coy, Joe O'Neil, John Figg, \*Tom Evashevski, Bill Starmer, Jim Stradling, Vince
Brechiesen. 3rd ROW: Archie Stradling, Gerry Ward, Jim Nichols, Jeff Riley, Coach Aspenleiter, Mike
Wolohan, Mark Sligh, Bill Evashevski. \* Co-Captains

## TEAM RECORD

Duels - 7 wins 2 losses

Tournaments - 2nd Freeland (12 Teams)

5th Soo International (16 Teams)

6th District (11 Teams)

8th Alpena (9 Teams)

19th State Meet

Petoskey had a very successful wrestling season this year. Alpena High being the only team to defeat us. The high point of the season was when Tom Evashevski won the State Championship at 138 pounds.

Congratulations to this years team for a great season. With most of the team made up of underclassmen, it looks like wrestling will be strong in the future.

Coach Aspenleifer

I can see from this great height
I can feel the sun slipping out of sight
And the world still goes on —
Through the night