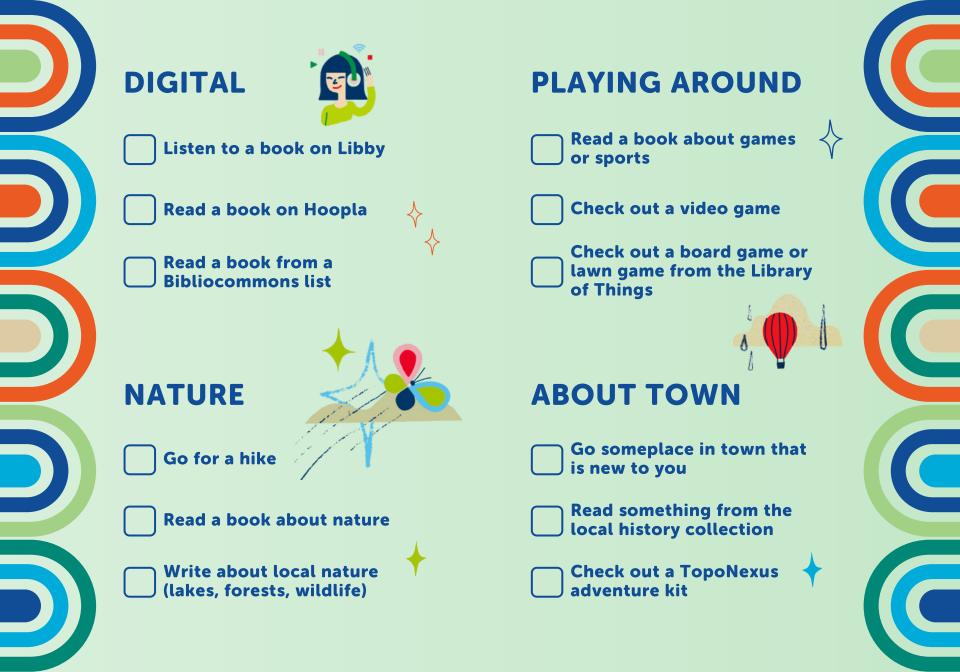

# INSTRUCTIONS

- **♦**
- 1. Complete at least 12 activities from anywhere in your passport.
- 2. Mark the box next to each activity when you complete it.
- 3. Bring your passport in to receive your prize. The last day to claim mini and grand prizes is August 8, 2025.

## **PRIZES**

Claim a mini prize after you've completed 6 activities. Complete 12 activities to earn a grand prize for youth/teens or an entry into the drawing for adults.

#### **YOUTH GRAND PRIZE (ages 0-12)**

Choose a book to add to your home library

#### **TEEN GRAND PRIZE (grades 7-12)**

Book of choice plus vote for community prize

#### **ADULT GRAND PRIZE (ages 18+)**

• Drawing for \$50 gift card from McLean & Eakin