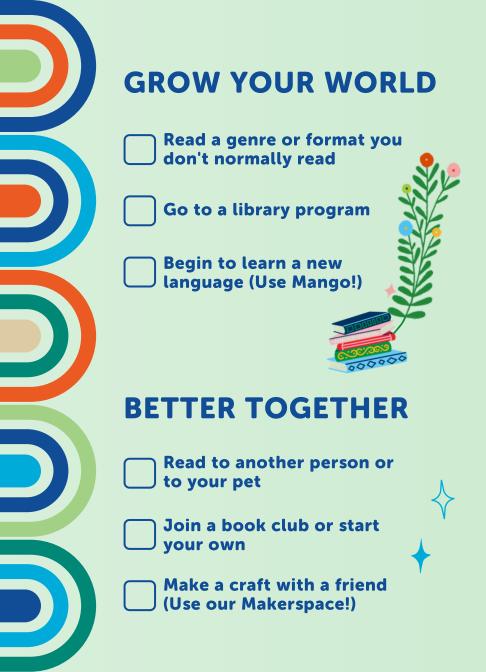

## INSTRUCTIONS

- 1. Complete at least 12 activities from anywhere in your passport.
- 2. Mark the box next to each activity when you complete it.
- 3. Bring your passport in to receive your prize. The last day to claim mini and grand prizes is August 8, 2025.

### **PRIZES**

Claim a mini prize after you've completed 6 activities. Complete 12 activities to earn a grand prize for youth/teens or an entry into the drawing for adults.

#### **YOUTH GRAND PRIZE (ages 0-12)**

Choose a book to add to your home library

#### **TEEN GRAND PRIZE (grades 7-12)**

Book of choice plus vote for community prize

#### **ADULT GRAND PRIZE (ages 18+)**

 Drawing for \$50 gift card from McLean & Eakin